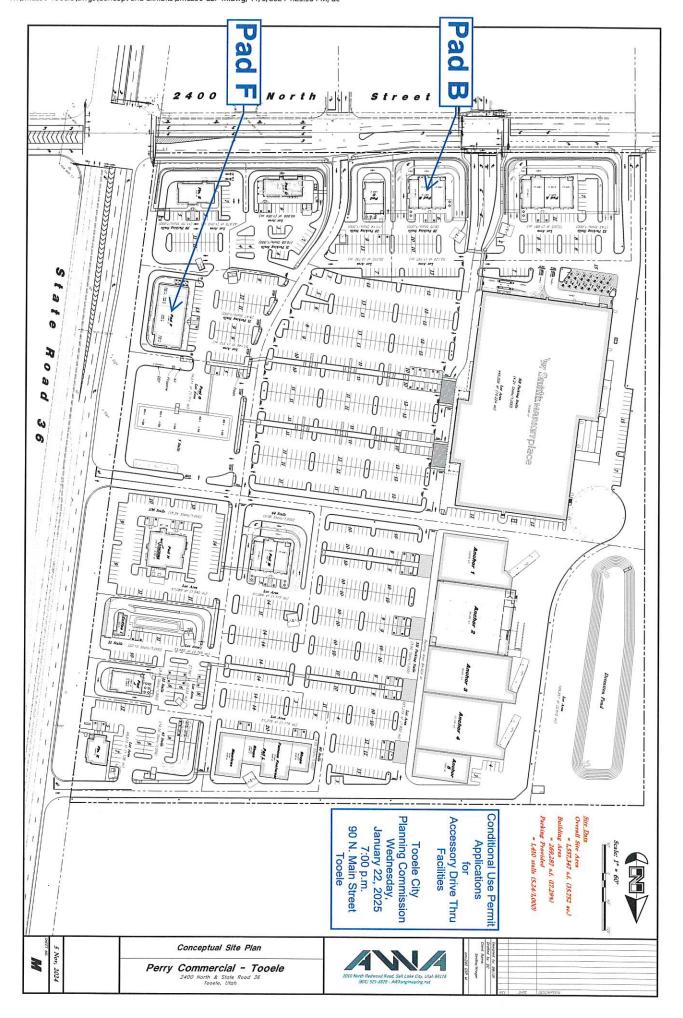

**Two Separate Public Hearings** to consider two Accessory Drive Through Facilities **(Pad B & Pad F)** request by LH Perry Investments, LLC, located at northwest corner of 2400 N. and Main Street (SR 36) in the General Commercial (GC) Zoning District.