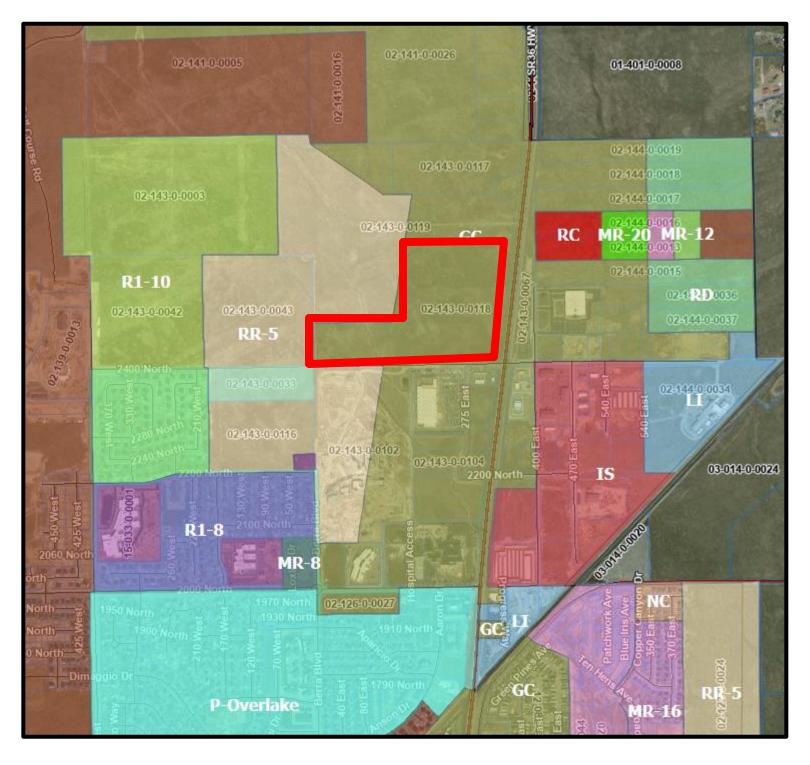

**Two Separate Public Hearings** to consider two Accessory Drive Through Facilities **(Pad B & Pad F)** request by LH Perry Investments, LLC, located at northwest corner of 2400 N. and Main Street (SR 36) in the General Commercial (GC) Zoning District.